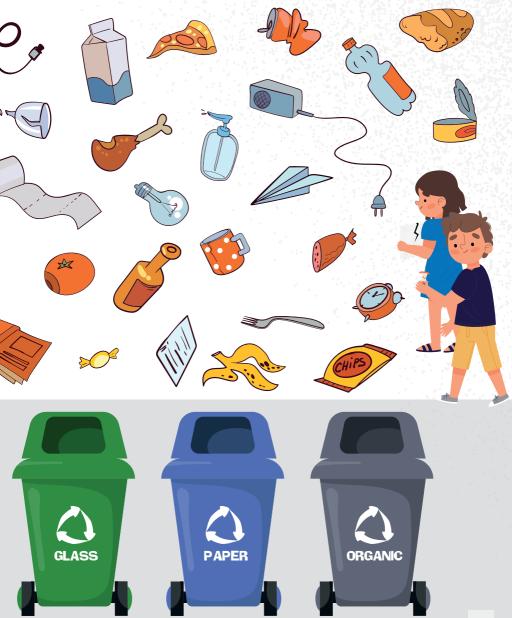

2

Match the different types of waste below to the correct bin.

The proper management and disposal of waste can help preserve the environment and can ease the process of recycling.