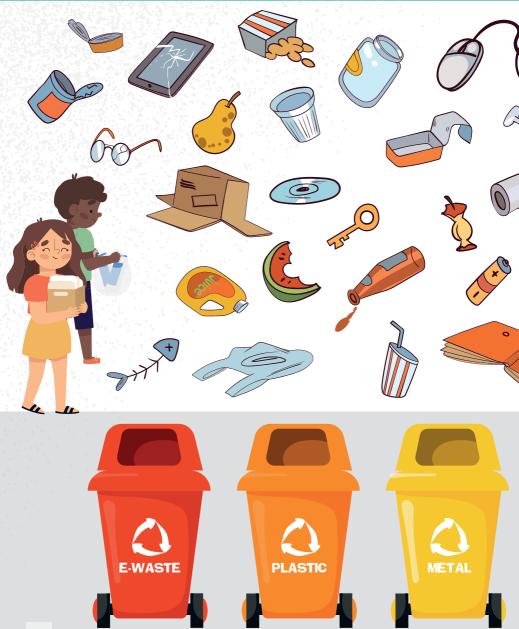

2

Match the different types of waste below to the correct bin.

The proper management and disposal of waste can help preserve the environment and can ease the process of recycling.