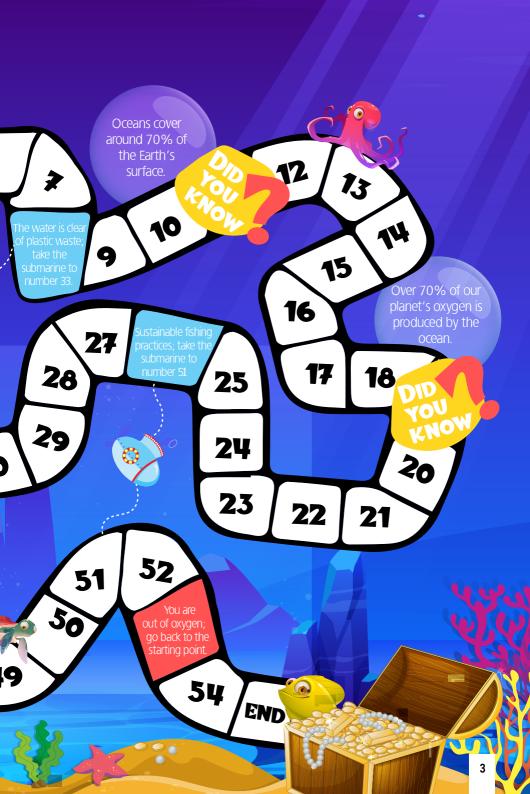

## TREASURE HUNT

Get a dice and buttons and play with a friend to help the boy reach the treasure box under the sea. START 34 **33** Over 700 species of marine animals 38 **39** 40 45 The coral reefs are bleached due to climate change; take 47 41 the submarine 48 43 42